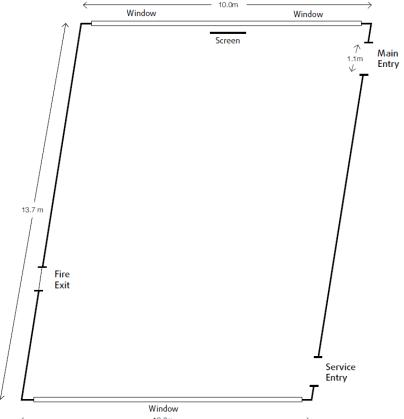

## Parklands Room

| ROOM<br>CAPACITIES | Sqm | 000 000 |           |         |         |         | • • •    |           |
|--------------------|-----|---------|-----------|---------|---------|---------|----------|-----------|
|                    |     | THEATRE | CLASSROOM | U-SHAPE | CABARET | BANQUET | COCKTAIL | BOARDROOM |
| PARKLANDS ROOM     | 137 | 150     | 60        | 30      | 80      | 110     | 180      | 30        |