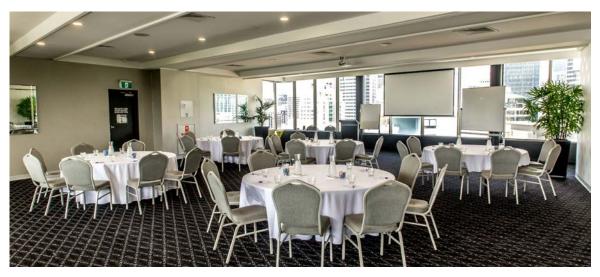

Situated on the 10th floor of the hotel, the Parklands Room is spacious and versatile with built-in-audio equipment. It offers two full walls of 5m high windows, ensuring an abundance of natural light and spectacular vistas of Brisbane City and Roma Street Parklands. This space is ideal for events seeking a picture-perfect backdrop, or for meetings that aim to inspire and motivate delegates.