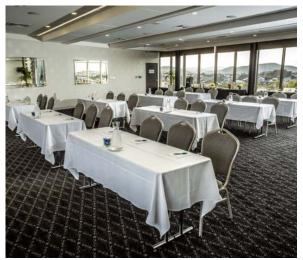

Situated on the 10th floor of the hotel, the Parklands Room is spacious and versatile with built-in-audio equipment. It offers two full walls of 5m high windows, ensuring an abundance of natural light and spectacular vistas of Brisbane City and Roma Street Parklands. This space is ideal for events seeking a picture-perfect backdrop, or for meetings that aim to inspire and motivate delegates.